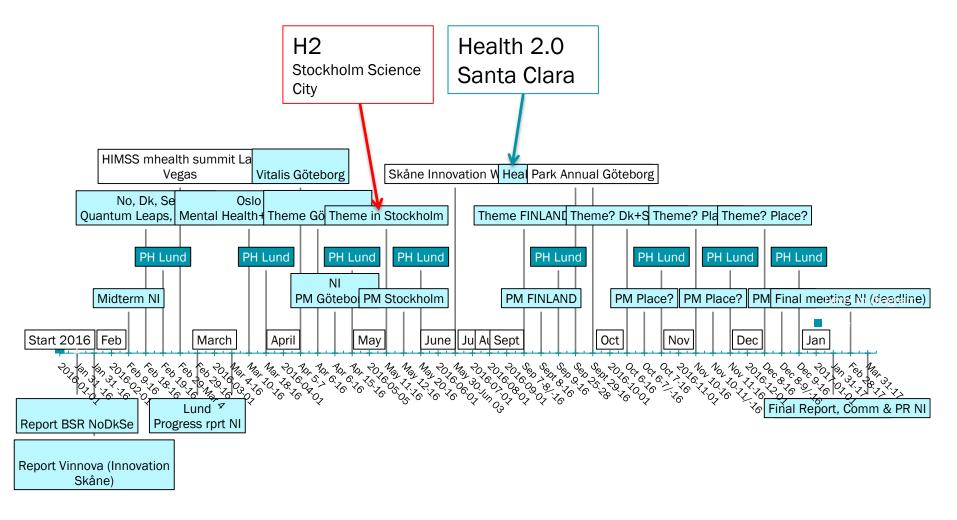

NNOVATION SKANE



#### Connecting

iN

ŜΜ

Silicon Valley, San Diego UK, Boston, Minnesota

NORDIC CONNECTED HEALTH TRACK

#### Chander S Chawla, Forbes January 2015

"Sweden has a great opportunity in fundamentally changing healthcare from cure-based to prevention-based. ...by connecting continuous stream of personal bio-metric data with the health-care system.

Due to a vertically-integrated healthcare system Sweden is better positioned than the US to make this giant leap.

...Skane is the best place in the world due to its history in medical, life-sciences, and mobile innovations.

...top-notch technical talent, support network for startups, and openness of the healthcare administration





#### Anne Lidgard, Vinnova





# INNOVATION HOUSE

FERD

1 hubi









### Activities 2016